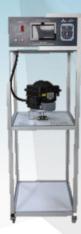

## **Description**

GYR-100A Gyro System Training Set is designed to teach the operational logic and system components of a gyro. Trainees can operate a gyro system in this set and observe from indicator screen.

## **Features**

- Direction Gyroscope
- Rotating Table
- HSI Indicator
- Fault Panel
- Master Power
- Mobile Structure